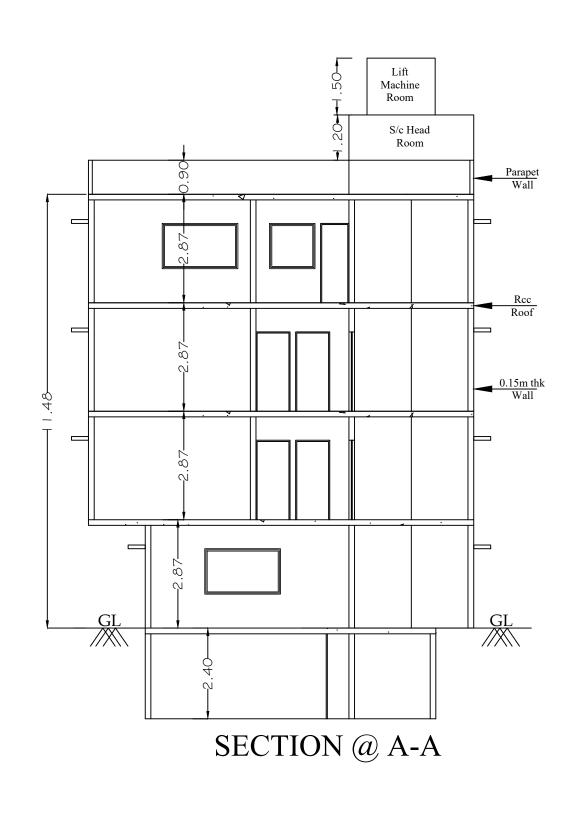

Color Notes

COLOR INDEX

PLOT BOUNDARY ABUTTING ROAD

EXISTING (To be retained) EXISTING (To be demolished)

PROPOSED WORK (COVERAGE AREA)

| Approval Condition :                                                                                                                                                                                            | 31 Sufficient two wheeler parking shall be provided as per mauirement                                                                                                                                      |
|-----------------------------------------------------------------------------------------------------------------------------------------------------------------------------------------------------------------|------------------------------------------------------------------------------------------------------------------------------------------------------------------------------------------------------------|
|                                                                                                                                                                                                                 | <ul><li>31.Sufficient two wheeler parking shall be provided as per requirement.</li><li>32.Traffic Management Plan shall be obtained from Traffic Management Consultant for all high rise</li></ul>        |
| This Plan Sanction is issued subject to the following conditions :                                                                                                                                              | structures which shall be got approved from the Competent Authority if necessary.<br>33.The Owner / Association of high-rise building shall obtain clearance certificate from Karnataka                    |
| I. The sanction is accorded for.                                                                                                                                                                                | Fire and Emergency Department every Two years with due inspection by the department regardin                                                                                                               |
| a).Consisting of 'Block - A (ABCD) Wing - A-1 (ABCD) Consisting of BASEMENT, GF+2UF'.                                                                                                                           | condition of Fire Safety Measures installed. The certificate should be produced to the Corporation                                                                                                         |
| 2. The sanction is accorded for Small Shop A (ABCD) with Apartment only. The use of the building                                                                                                                | and shall get the renewal of the permission issued once in Two years.                                                                                                                                      |
| shall not deviate to any other use.                                                                                                                                                                             | 34. The Owner / Association of high-rise building shall get the building inspected by empaneled                                                                                                            |
| Car Parking reserved in the plan should not be converted for any other purpose.                                                                                                                                 | agencies of the Karnataka Fire and Emergency Department to ensure that the equipment's install                                                                                                             |
| Development charges towards increasing the capacity of water supply, sanitary and power main                                                                                                                    | in good and workable condition, and an affidavit to that effect shall be submitted to the                                                                                                                  |
| nas to be paid to BWSSB and BESCOM if any.<br>.Necessary ducts for running telephone cables, cubicles at ground level for postal services & space                                                               | Corporation and Fire Force Department every year.<br>35. The Owner / Association of high-rise building shall obtain clearance certificate from the Electric                                                |
| for dumping garbage within the premises shall be provided.                                                                                                                                                      | Inspectorate every Two years with due inspection by the Department regarding working condition                                                                                                             |
| The applicant shall construct temporary toilets for the use of construction workers and it should be                                                                                                            | Electrical installation / Lifts etc., The certificate should be produced to the BBMP and shall get the                                                                                                     |
| lemolished after the construction.                                                                                                                                                                              | renewal of the permission issued that once in Two years.                                                                                                                                                   |
| The applicant shall INSURE all workmen involved in the construction work against any accident                                                                                                                   | 36. The Owner / Association of the high-rise building shall conduct two mock - trials in the building                                                                                                      |
| untoward incidents arising during the time of construction.                                                                                                                                                     | , one before the onset of summer and another during the summer and assure complete safety in r                                                                                                             |
| The applicant shall not stock any building materials / debris on footpath or on roads or on drains.                                                                                                             | fire hazards.                                                                                                                                                                                              |
| The debris shall be removed and transported to near by dumping yard.                                                                                                                                            | 37. The Builder / Contractor / Professional responsible for supervision of work shall not shall not                                                                                                        |
| The applicant / builder is prohibited from selling the setback area / open spaces and the common                                                                                                                | materially and structurally deviate the construction from the sanctioned plan, without previous                                                                                                            |
| acility areas, which shall be accessible to all the tenants and occupants.                                                                                                                                      | approval of the authority. They shall explain to the owner's about the risk involved in contraventio                                                                                                       |
| D.The applicant shall provide a space for locating the distribution transformers & associated equipment as per K.E.R.C (Es& D) code leaving 3.00 mts. from the building within the premises.                    | of the provisions of the Act, Rules, Bye-laws, Zoning Regulations, Standing Orders and Policy Orthe BBMP.                                                                                                  |
| The applicant shall provide a separate room preferably 4.50 x 3.65 m in the basement for                                                                                                                        | 38. The construction or reconstruction of a building shall be commenced within a period of two (2)                                                                                                         |
| stallation of telecom equipment and also to make provisions for telecom services as per Bye-law No.                                                                                                             | years from date of issue of licence. Before the expiry of two years, the Owner / Developer shall gi                                                                                                        |
| 5.                                                                                                                                                                                                              | intimation to BBMP (Sanctioning Authority) of the intention to start work in the form prescribed in                                                                                                        |
|                                                                                                                                                                                                                 | Schedule VI. Further, the Owner / Developer shall give intimation on completion of the foundation                                                                                                          |
| 2. The applicant shall maintain during construction such barricading as considered necessary to                                                                                                                 | footing of walls / columns of the foundation. Otherwise the plan sanction deemed cancelled.                                                                                                                |
| revent dust, debris & other materials endangering the safety of people / structures etc. in                                                                                                                     | 39.In case of Development plan, Parks and Open Spaces area and Surface Parking area shall be                                                                                                               |
| around the site.                                                                                                                                                                                                | earmarked and reserved as per Development Plan issued by the Bangalore Development Author                                                                                                                  |
| 3.Permission shall be obtained from forest department for cutting trees before the commencement                                                                                                                 | 40.All other conditions and conditions mentioned in the work order issued by the Bangalore                                                                                                                 |
| of the work.                                                                                                                                                                                                    | Development Authority while approving the Development Plan for the project should be strictly                                                                                                              |
| I. License and approved plans shall be posted in a conspicuous place of the licensed premises. The                                                                                                              | adhered to                                                                                                                                                                                                 |
| uilding license and the copies of sanctioned plans with specifications shall be mounted on<br>frame and displayed and they shall be made available during inspections.                                          | 41.The Applicant / Owner / Developer shall abide by the collection of solid waste and its segregati<br>as per solid waste management bye-law 2016.                                                         |
| 5. If any owner / builder contravenes the provisions of Building Bye-laws and rules in force, the                                                                                                               | 42. The applicant/owner/developer shall abide by sustainable construction and demolition waste                                                                                                             |
| Architect / Engineer / Supervisor will be informed by the Authority in the first instance, warned in                                                                                                            | management as per solid waste management bye-law 2016.                                                                                                                                                     |
| he second instance and cancel the registration if the same is repeated for the third time.                                                                                                                      | 43. The Applicant / Owners / Developers shall make necessary provision to charge electrical                                                                                                                |
| 6.Technical personnel, applicant or owner as the case may be shall strictly adhere to the duties and                                                                                                            | vehicles.                                                                                                                                                                                                  |
| esponsibilities specified in Schedule - IV (Bye-law No. 3.6) under sub section IV-8 (e) to (k).                                                                                                                 | 44. The Applicant / Owner / Developer shall plant one tree for a) sites measuring 180 Sqm up to 24                                                                                                         |
| The building shall be constructed under the supervision of a registered structural engineer.                                                                                                                    | Sqm b) minimum of two trees for sites measuring with more than 240 Sqm. c) One tree for every                                                                                                              |
| 8. On completion of foundation or footings before erection of walls on the foundation and in the case                                                                                                           | Sq.m of the FAR area as part thereof in case of Apartment / group housing / multi-dwelling                                                                                                                 |
| f columnar structure before erecting the columns "COMMENCEMENT CERTIFICATE" shall be obtained.                                                                                                                  | unit/development plan.                                                                                                                                                                                     |
| O.Construction or reconstruction of the building should be completed before the expiry of five years                                                                                                            | 45.In case of any false information, misrepresentation of facts, or pending court cases, the plan sanction is deemed cancelled.                                                                            |
| om the date of issue of license & within one month after its completion shall apply for permission<br>o occupy the building.                                                                                    | 46.Also see, building licence for special conditions, if any.                                                                                                                                              |
| ). The building should not be occupied without obtaining "OCCUPANCY CERTIFICATE" from the                                                                                                                       | Special Condition as per Labour Department of Government of Karnataka vide ADDENDUM                                                                                                                        |
| ompetent authority.                                                                                                                                                                                             | (Hosadaagi Hoodike) Letter No. LD/95/LET/2013, dated: 01-04-2013 :                                                                                                                                         |
| .Drinking water supplied by BWSSB should not be used for the construction activity of the                                                                                                                       | (·····································                                                                                                                                                                     |
| uilding.                                                                                                                                                                                                        | 1.Registration of                                                                                                                                                                                          |
| The applicant shall ensure that the Rain Water Harvesting Structures are provided & maintained                                                                                                                  | Applicant / Builder / Owner / Contractor and the construction workers working in the                                                                                                                       |
| good repair for storage of water for non potable purposes or recharge of ground water at all                                                                                                                    | construction site with the "Karnataka Building and Other Construction workers Welfare                                                                                                                      |
| nes having a minimum total capacity mentioned in the Bye-law 32(a).                                                                                                                                             | Board"should be strictly adhered to                                                                                                                                                                        |
| The building shall be designed and constructed adopting the norms prescribed in National                                                                                                                        |                                                                                                                                                                                                            |
| uilding Code and in the "Criteria for earthquake resistant design of structures" bearing No. IS                                                                                                                 | 2. The Applicant / Builder / Owner / Contractor should submit the Registration of establishment and                                                                                                        |
| 893-2002 published by the Bureau of Indian Standards making the building resistant to earthquake.                                                                                                               | list of construction workers engaged at the time of issue of Commencement Certificate. A copy of                                                                                                           |
| The applicant should provide solar water heaters as per table 17 of Bye-law No. 29 for the                                                                                                                      | same shall also be submitted to the concerned local Engineer in order to inspect the establishment                                                                                                         |
| uilding.<br>.Facilities for physically handicapped persons prescribed in schedule XI (Bye laws - 31) of Building                                                                                                | and ensure the registration of establishment and workers working at construction site or work place<br>3. The Applicant / Builder / Owner / Contractor shall also inform the changes if any of the list of |
| re-laws 2003 shall be ensured.                                                                                                                                                                                  | workers engaged by him.                                                                                                                                                                                    |
| The applicant shall provide at least one common toilet in the ground floor for the use of the                                                                                                                   | 4.At any point of time No Applicant / Builder / Owner / Contractor shall engage a construction worl                                                                                                        |
| sitors / servants / drivers and security men and also entrance shall be approached through a ramp for                                                                                                           | in his site or work place who is not registered with the "Karnataka Building and Other Construction                                                                                                        |
| e Physically Handicapped persons together with the stepped entry.                                                                                                                                               | workers Welfare Board".                                                                                                                                                                                    |
| The Occupancy Certificate will be considered only after ensuring that the provisions of conditions                                                                                                              |                                                                                                                                                                                                            |
| ide SI. No. 23, 24, 25 & 26 are provided in the building.                                                                                                                                                       | Note :                                                                                                                                                                                                     |
| The applicant shall ensure that no inconvenience is caused to the neighbors in the vicinity of                                                                                                                  |                                                                                                                                                                                                            |
| onstruction and that the construction activities shall stop before 10.00 PM and shall not resume the                                                                                                            | 1.Accommodation shall be provided for setting up of schools for imparting education to the childre                                                                                                         |
| ork earlier than 7.00 AM to avoid hindrance during late hours and early morning hours.                                                                                                                          | f construction workers in the labour camps / construction sites.                                                                                                                                           |
| Orderer estatestica from Arasta (1/O ) 11 11 11 11 11 11 11                                                                                                                                                     | 2.List of children of workers shall be furnished by the builder / contractor to the Labour Departmen                                                                                                       |
| .Garbage originating from Apartments / Commercial buildings shall be segregated into organic and                                                                                                                | which is mandatory.                                                                                                                                                                                        |
| organic waste and should be processed in the Recycling processing unit k.g capacity                                                                                                                             | 3.Employment of child labour in the construction activities strictly prohibited.                                                                                                                           |
| stalled at site for its re-use / disposal (Applicable for Residential units of 20 and above and                                                                                                                 | 4.Obtaining NOC from the Labour Department before commencing the construction work is a mus                                                                                                                |
| 000 Sqm and above built up area for Commercial building).                                                                                                                                                       | 5.BBMP will not be responsible for any dispute that may arise in respect of property in question.                                                                                                          |
| 0. The structures with basement/s shall be designed for structural stability and safety to ensure for<br>soil stabilization during the course of excavation for basement/s with safe design for retaining walls | 6.In case if the documents submitted in respect of property in question is found to be false or<br>fabricated, the plan sanctioned stands cancelled automatically and legal action will be initiated.      |
| วงการเลงการสมบทานนาการ เกล บงนารอางาสงสมบทางการสระเทศที่หรางแกรสเซ นอรีเรา 101 16เป็นไทยๆ Walls                                                                                                                 | nameated, the plan sanctioned stands cancelled automatically and legal action will be initiated.                                                                                                           |
| and super structure for the safety of the structure as well as neighboring property, public roads and                                                                                                           |                                                                                                                                                                                                            |