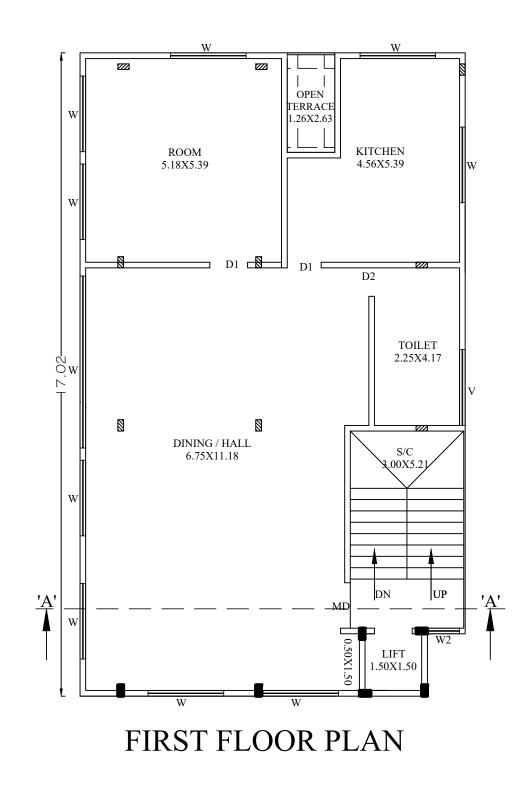

| CHEDULE OF | JOINERY: | •      |        |     |
|------------|----------|--------|--------|-----|
| BLOCK NAME | NAME     | LENGTH | HEIGHT | NOS |
| A (ABCD)   | D2       | 0.75   | 2.10   | 03  |
| A (ABCD)   | D1       | 1.00   | 2.10   | 08  |
| A (ABCD)   | MD       | 1.20   | 2.10   | 04  |
|            | JOINERY: | LENGTH | HEIGHT | NOS |
| A (ABCD)   |          | -      | -      |     |
| · ·        | V        | 1.20   | 1.20   | 06  |
| A (ABCD)   | W        | 1.50   | 1.80   | 01  |
| A (ABCD)   | W        | 2.00   | 1.80   | 35  |