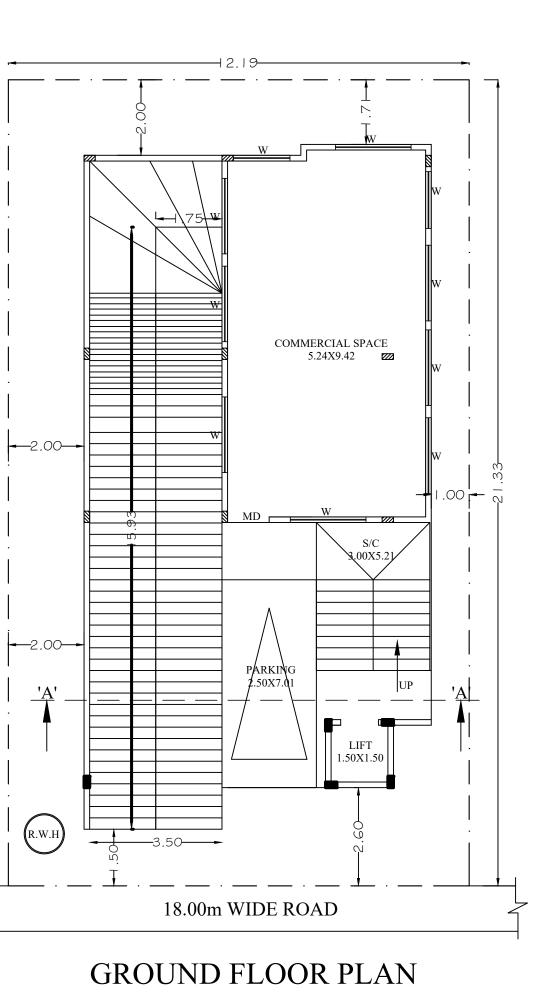

| Vehicle Type  | l   | Reqd.         | Achieved |               |  |  |  |  |
|---------------|-----|---------------|----------|---------------|--|--|--|--|
| Γ             | No. | Area (Sq.mt.) | No.      | Area (Sq.mt.) |  |  |  |  |
| Car           | 1   | 13.75         | 2        | 27.50         |  |  |  |  |
| Total Car     | 1   | 13.75         | 2        | 27.50         |  |  |  |  |
| TwoWheeler    | -   | 13.75         | 0        | 0.00          |  |  |  |  |
| Other Parking | -   | -             | -        | 126.58        |  |  |  |  |
| Total         |     | 27.50         |          | 154.0         |  |  |  |  |

| lock USE<br>Block Name                              |               |             | Block Land Use<br>Category | No. of B       |                | l<br>Up     | Deductions (Area in So.mt.) |                                |                                                                   |                |               |              |            | osed FAR<br>a (Sq.mt.) | Total FA<br>Area | Carpet<br>R Area<br>other |                                       |          |               |                 |                 |
|-----------------------------------------------------|---------------|-------------|----------------------------|----------------|----------------|-------------|-----------------------------|--------------------------------|-------------------------------------------------------------------|----------------|---------------|--------------|------------|------------------------|------------------|---------------------------|---------------------------------------|----------|---------------|-----------------|-----------------|
| A (ABCD)                                            | Co            | ommercial   | Smal                       | l Shop         | Bldg upto 11.  |             | C1                          |                                | Same Bldg                                                         |                |               | StairCase    |            | Lift<br>Machine        | Void             | Ramp                      | Parking                               | Resi.    | Commercia     | (Camt)          | than<br>Tenemen |
|                                                     |               |             |                            |                |                |             |                             | A<br>(ABC                      | D)                                                                | 1 835          | 5.64          | 36.80        | 11.25      | 2.25                   | 117.48           | 77.77                     | 154.08                                | 381.18   | 54.83         | 436.0           | 381.18          |
| Required                                            | Parking(Tab   | le 7a)      |                            |                |                |             |                             | Gran<br>Total                  | k                                                                 | 1 835          | 5.64          | 36.80        | 11.25      | 2.25                   | 117.48           | 77.77                     | 154.08                                | 381.18   | 54.83         | 436.0           | 381.18          |
| Block                                               |               | ,           | Area                       | U              | Inits          |             | Car                         |                                |                                                                   |                |               |              |            |                        |                  |                           |                                       |          |               |                 |                 |
| Name                                                | Туре          | SubUse      | (Sq.mt.)                   | Reqd.          | Prop.          | Reqd./Unit  | Reqd.                       | Prop.                          |                                                                   | ••             |               |              |            |                        |                  |                           |                                       |          |               |                 |                 |
| A (ABCD)                                            | Commercial    | Small Shop  | > 0                        | 50             | 54.83          | 1           | 1                           |                                | k :A (ABCD                                                        | <i>י</i> י     |               |              |            |                        |                  |                           |                                       |          |               |                 |                 |
|                                                     | Total :       |             | -                          | -              | -              | -           | 1                           | 2 Floo<br>Nan                  | ne Total                                                          | l Built        |               | Ded          | uctions (  | Area in Sq.r           | nt.)             |                           | Proposed FAR<br>Area (Sq.mt.)<br>Area |          |               | al FAR 🛛 Ar     |                 |
|                                                     |               |             |                            |                |                |             |                             |                                | Up Area<br>(Sq.mt.) StairCase Lift Lift Void Ramp Parking Resi. C |                |               |              |            | Com                    |                  | .mt.) th                  | other<br>than<br>Tenement             |          |               |                 |                 |
|                                                     |               |             |                            |                |                |             |                             | Ten<br>Floo                    | r                                                                 | 23.41          | 21.16         | 0.00         | 2.2        | 5 0.00                 | 0.00             | 0.0                       | 0 0.0                                 | 0        | 0.00          | 0.00            | 0.00            |
|                                                     | able for Bloo | ck :A (ABCE | ))                         |                |                |             |                             | Thir<br>Floo                   | 1 1                                                               | 68.47          | 0.00          | 2.25         | 0.0        | 0 50.92                | 0.00             | 0.0                       | 0   115.3                             | 0        | 0.00          | 115.30          | 115.30          |
|                                                     |               |             | Tvpe III                   | nitBUA Area    | Carpet Area    | A No. of Ro | oms No. of                  | Tenement Sec                   | and                                                               | C0 47          | 0.00          | 0.05         | 0.0        | 0 50.00                | 0.00             | 0.0                       | 0 115 2                               | 0        | 0.00          | 115 20          | 115 20          |
| FLOOR                                               | Name          | UnitBUA     | . ) 01                     |                |                |             | 1                           | 1 Floo                         | r l <sup>1</sup>                                                  | 68.47          | 0.00          | 2.25         | 0.0        |                        | 0.00             | 0.0                       |                                       |          |               | 115.30          | 115.30          |
| FLOOR<br>GROUND                                     | Name          | OFFICE      |                            | 54.83          | 54.8           | 3           | 1                           |                                |                                                                   | 00 47          | 0.00          | 0.05         | <u>م</u> م | <u> </u>               | 1 0 00           |                           | 0 I 450 5                             | <u>^</u> | 0.00          | 450 50          | 450 50          |
| FLOOR<br>GROUND<br>FLOOR PL/                        | Name          |             |                            | 54.83<br>54.83 | 54.83<br>54.83 |             | 1                           | Firs                           | Floor 1                                                           | 68.47          | 0.00          | 2.25         | 0.0        |                        | 0.00             | 0.0                       |                                       |          |               | 150.58          | 150.58          |
| FLOOR<br>GROUND<br>FLOOR PL/                        | Name<br>N GD1 | OFFICE      |                            |                |                |             | 1                           |                                | Floor 1                                                           | 68.47<br>92.03 | 0.00<br>15.64 | 2.25<br>2.25 | 0.0<br>0.0 |                        | 0.00             | 0.0<br>19.3               |                                       |          | 0.00<br>54.83 | 150.58<br>54.83 | 150.58<br>0.00  |
| FLOOR<br>GROUND<br>FLOOR PL/                        | Name<br>N GD1 | OFFICE      |                            |                |                |             | 1                           | 1 Firs<br>1 Gro<br>Floc<br>Bas | Floor 1<br>und<br>r<br>ement 2                                    |                |               |              |            | 0 0.00                 | 0.00             |                           | 1 0.0                                 | 0        |               |                 |                 |
| JnitBUA T<br>FLOOR<br>GROUND<br>FLOOR PL/<br>Total: | Name<br>N GD1 | OFFICE      |                            |                |                |             | 1                           | 1 Firs<br>1 Gro<br>Floc        | Floor 1<br>und<br>r<br>ement 2<br>r                               | 92.03          | 15.64         | 2.25         | 0.0        | 0 0.00<br>0 0.00       | 0.00             | 19.3                      | 1 0.0<br>7 0.0                        | 0        | 54.83<br>0.00 | 54.83           | 0.00            |

Total Number of Same

Blocks

| lock USE/S                                            | UBUSE Deta    | ails        |              |                 |             |                      | FAR & I<br>Block                                          | enement De                                           | tails<br>Total            |                                  |                                                  |                                                   |                              |                |                                       | Propose | ed FAR                                |                                                  | Carpet                            |
|-------------------------------------------------------|---------------|-------------|--------------|-----------------|-------------|----------------------|-----------------------------------------------------------|------------------------------------------------------|---------------------------|----------------------------------|--------------------------------------------------|---------------------------------------------------|------------------------------|----------------|---------------------------------------|---------|---------------------------------------|--------------------------------------------------|-----------------------------------|
| Block Name                                            | Block         | k Use       | Block SubUse | Block Strue     | oturo I     | Block Land Use       |                                                           | No. of                                               | Built Up                  | t Up                             |                                                  |                                                   | in Sq.mt.                    | )              |                                       | Area (S |                                       | Total FAR<br>Area                                | Area<br>other                     |
| A (ABCD)                                              | Comn          | nercial     | Small Shop   | Bldg upto 11.8  |             | Category<br>C1       |                                                           |                                                      | Area<br>(Sq.mt.)          | StairCase                        |                                                  | Lift<br>Machine                                   | Void                         | Ramp I         | Parking                               | Resi. C | Commercial                            | (Sq.mt.)                                         | than<br>Tenement                  |
|                                                       |               |             |              |                 |             |                      | A<br>(ABCD)                                               | 1                                                    | 835.64                    | 36.80                            | 11.25                                            | 2.25                                              | 117.48                       | 77.77          | 154.08                                | 381.18  | 54.83                                 | 436.01                                           | 381.18                            |
|                                                       |               |             |              |                 |             |                      | Grand<br>Total:                                           | 1                                                    | 835.64                    | 36.80                            | 11.25                                            | 2.25                                              | 117.48                       | 77.77          | 154.08                                | 381.18  | 54.83                                 | 436.01                                           | 381.18                            |
| •                                                     | arking(Table  | 7a)         |              |                 |             |                      |                                                           |                                                      |                           |                                  | •                                                |                                                   |                              |                |                                       |         |                                       |                                                  |                                   |
| Block                                                 | Туре          | Cublica     | rea          | Units           |             | Car                  |                                                           |                                                      |                           |                                  |                                                  |                                                   |                              |                |                                       |         |                                       |                                                  |                                   |
| Name                                                  |               | (1          | Sq.mt.) Red  |                 | Reqd./Unit  | Reqd. Prop.          | Plack ·                                                   | A (ABCD)                                             |                           |                                  |                                                  |                                                   |                              |                |                                       |         |                                       |                                                  |                                   |
| A (ABCD)                                              |               | mall Shop   | > 0 5        | ) 54.83         | 1           | 1 -                  |                                                           |                                                      |                           |                                  |                                                  |                                                   |                              |                | _                                     |         |                                       |                                                  |                                   |
|                                                       | Total :       |             | -  -         | -               | -           | 1 2                  | Floor<br>Name                                             | Total Buil<br>Up Area                                | t                         | De                               | ductions (/                                      | Area in Sq.r                                      | nt.)                         |                | Proposed FAR<br>Area (Sq.mt.)<br>Area |         |                                       | FAR Area<br>othe                                 | a                                 |
|                                                       |               |             |              |                 |             |                      |                                                           |                                                      |                           |                                  | Lift                                             |                                                   | Dama                         | Parking        |                                       |         | (0                                    |                                                  | 1                                 |
|                                                       |               |             |              |                 |             |                      |                                                           | (Sq.mt.)                                             | StairCa                   | ase Lift                         | Machin                                           | e Void                                            | Ramp                         | Farking        | Resi.                                 | Comme   | rcial (Sq.II                          |                                                  | ement                             |
|                                                       |               |             |              |                 |             |                      | Terrace<br>Floor                                          |                                                      |                           | ase Lift<br>.16 0.00             | Machin<br>2.2                                    | e                                                 |                              | 0.00           |                                       | _       |                                       |                                                  |                                   |
|                                                       | ble for Block | ( )         |              |                 |             |                      | Floor<br>Third                                            |                                                      | 1 21                      | _                                | Machin<br>2.2                                    | e<br>5 0.00                                       | 0.00                         | -              | 0.00                                  | (       | 0.00                                  | 0.00                                             | ement                             |
| FLOOR                                                 | ble for Block | :A (ABCD)   | e UnitBUA A  | rea Carpet Area | a No. of Ro | ooms No. of Tenement | Floor                                                     | 23.4                                                 | 1 21<br>7 0               | .16 0.00                         | Machin<br>2.2<br>0.0                             | e<br>5 0.00<br>0 50.92                            | 0.00                         | 0.00           | 0.00                                  |         | 0.00<br>0.00 11                       | Ten           0.00           5.30                | ement<br>0.00<br>115.30           |
| FLOOR<br>GROUND                                       | Name          | ( )         |              | rea Carpet Area |             | ooms No. of Tenement | Floor<br>Third<br>Floor<br>Second<br>Floor                | 23.4<br>168.4<br>168.4                               | 1 21<br>7 0<br>7 0        | .16 0.00<br>.00 2.25<br>.00 2.25 | Machin           2.2           0.0           0.0 | e<br>5 0.00<br>0 50.92<br>0 50.92                 | 0.00 0.00 0.00               | 0.00 0.00 0.00 | 0.00<br>115.30<br>115.30              |         | 0.00<br>0.00 11<br>0.00 11            | Ten           0.00           5.30           5.30 | ement<br>0.00<br>115.30<br>115.30 |
| FLOOR<br>GROUND<br>FLOOR PLAN                         | Name          | UnitBUA Typ | 54           | .83 54.83       | 3           | No. of Tenement      | Floor<br>Third<br>Floor<br>Second<br>Floor<br>First Floor | 23.4<br>168.4<br>168.4<br>168.4<br>por 168.4         | 1 21<br>7 0<br>7 0        | .16 0.00                         | Machin           2.2           0.0           0.0 | e<br>5 0.00<br>0 50.92<br>0 50.92                 | 0.00 0.00 0.00               | 0.00           | 0.00                                  |         | 0.00<br>0.00 11<br>0.00 11            | Ten           0.00           5.30           5.30 | ement<br>0.00<br>115.30           |
| JnitBUA Ta<br>FLOOR<br>GROUND<br>FLOOR PLAN<br>Total: | Name<br>GD1   | UnitBUA Typ | 54           |                 | 3           | No. of Tenement      | Floor<br>Third<br>Floor<br>Second<br>Floor                | 23.4<br>168.4<br>168.4<br>168.4<br>00r 168.4<br>92.0 | 1 21<br>7 0<br>7 0<br>7 0 | .16 0.00<br>.00 2.25<br>.00 2.25 | Machin           2.2           0.0           0.0 | e 0.00<br>5 0.00<br>0 50.92<br>0 50.92<br>0 15.64 | 0.00<br>0.00<br>0.00<br>0.00 | 0.00 0.00 0.00 | 0.00<br>115.30<br>115.30<br>150.58    |         | 0.00<br>0.00 11<br>0.00 11<br>0.00 15 | Ten           0.00           5.30           5.30 | ement<br>0.00<br>115.30<br>115.30 |