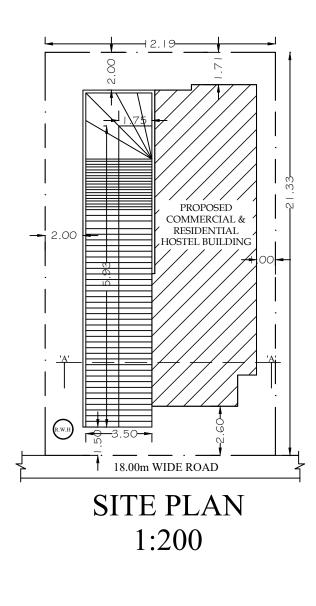

 Total:
 835.64
 36.80
 11.25
 2.25
 117.48
 77.77
 154.08
 381.18
 54.83
 436.01
 381

| essary.<br>ficate from Karnataka<br>ne department regarding working<br>ced to the Corporation                      | Authority: BBMP<br>Inward_No:<br>BBMP/Ad.Com./YLK/0445/<br>Application Type: General      | 20-21                                                                         | Plot Use: Commercial<br>Plot SubUse: Small Shop<br>Land Use Zone: Residential (Main)                             |                |                                           |       |
|--------------------------------------------------------------------------------------------------------------------|-------------------------------------------------------------------------------------------|-------------------------------------------------------------------------------|------------------------------------------------------------------------------------------------------------------|----------------|-------------------------------------------|-------|
| cted by empaneled<br>the equipment's installed are<br>nitted to the                                                | Proposal Type: Building Pe<br>Nature of Sanction: NEW<br>Location: RING-III               | ermission                                                                     | Plot/Sub Plot No.: 850/3<br>Khata No. (As per Khata Extract): 850/3<br>Locality / Street of the property: SAHAKA |                | DRE.                                      |       |
| ificate from the Electrical<br>ding working condition of<br>BMP and shall get the                                  | Building Line Specified as p<br>Zone: Yelahanka<br>Ward: Ward-007                         |                                                                               |                                                                                                                  |                |                                           |       |
| - trials in the building<br>e complete safety in respect of                                                        | Planning District: 304-Byata<br>AREA DETAILS:<br>AREA OF PLOT (Minimu<br>NET AREA OF PLOT | •                                                                             | (A)<br>(A-Deductions)                                                                                            |                | SQ.MT.<br>260.01                          |       |
| k shall not shall not<br>n, without previous<br>volved in contravention<br>Orders and Policy Orders of             | COVERAGE CHECK<br>Permissible                                                             | Coverage area (75.00<br>overage Area (35.4 %                                  | %)                                                                                                               |                | 260.01<br>195.01<br>92.03                 |       |
| nin a period of two (2)<br>er / Developer shall give                                                               | Achieved Ne                                                                               | et coverage area ( 35.<br>erage area left ( 39.6                              | 4 % )                                                                                                            |                | 92.03<br>102.98                           |       |
| he form prescribed in<br>etion of the foundation or<br>emed cancelled.<br>Parking area shall be                    | Additional F.<br>Allowable TI                                                             | A.R within Ring I and DR Area (60% of Perr                                    | ,                                                                                                                |                | 455.02<br>0.00<br>0.00                    |       |
| e Development Authority.<br>y the Bangalore<br>ct should be strictly                                               | Total Perm.<br>Residential F                                                              | R for Plot within Impa<br>FAR area ( 1.75 )<br>FAR (87.42% )<br>FAR (12.58% ) | ct Zone ( - )                                                                                                    |                | 0.00<br>455.02<br>381.18<br>54.83         |       |
| vaste and its segregation                                                                                          | Proposed FA<br>Achieved Ne                                                                | ۰, <sup>۱</sup>                                                               |                                                                                                                  |                | 436.01<br>436.01<br>19.01                 |       |
| charge electrical<br>iring 180 Sqm up to 240<br>c) One tree for every 240                                          | BUILT UP AREA CHECK<br>Proposed Bu<br>Achieved Bu                                         | uiltUp Area                                                                   |                                                                                                                  |                | 835.64<br>835.64                          |       |
| / multi-dwelling                                                                                                   | Approval Date : 11/18                                                                     | /2020 5:50:34 PI                                                              | М                                                                                                                |                |                                           |       |
| ide ADDENDUM                                                                                                       | Payment Details                                                                           |                                                                               |                                                                                                                  | 1 <b>-</b> -   |                                           |       |
| ng in the<br>ers Welfare                                                                                           | Sr No. Challa<br>Number<br>1 BBMP/17168/                                                  | er N                                                                          | eceipt<br>umber Amount (INR) Payment<br>'168/CH/20-21 271 Onli                                                   | ne 11471232707 | Payment Date<br>10/28/2020<br>12:08:17 PM |       |
| n of establishment and                                                                                             | <u>No.</u>                                                                                |                                                                               | Head<br>Scrutiny Fee                                                                                             | Amount (INR)   | Remark<br>-                               |       |
| t Certificate. A copy of the<br>spect the establishment<br>uction site or work place.<br>if any of the list of     |                                                                                           |                                                                               |                                                                                                                  |                |                                           |       |
| ge a construction worker<br>and Other Construction                                                                 |                                                                                           |                                                                               | ٨                                                                                                                |                |                                           |       |
| ducation to the children o                                                                                         |                                                                                           |                                                                               | Z                                                                                                                |                |                                           |       |
| he Labour Department                                                                                               | SCALE: 1:100                                                                              |                                                                               | ,                                                                                                                |                |                                           |       |
| truction work is a must.<br>property in question.<br>Ind to be false or<br>tion will be initiated.                 |                                                                                           |                                                                               |                                                                                                                  |                |                                           |       |
| NUMBER & C<br>P.G. PANDURANG<br>NAGAR, BANGALC<br>ARCHITECT/E<br>/SUPERVISOF<br>S.R.K.Swamy 271,<br>LAXMIPURA. BCC | A SETTY @<br>DRE.<br>NGINEEF<br>R 'S SIG<br>6TH CROS                                      | OSITE N                                                                       | O. 850/3, SAHA<br>RE<br>∕IIPURA./n271, 6                                                                         |                | SS,                                       |       |
|                                                                                                                    |                                                                                           | Sist                                                                          | mypage.                                                                                                          |                |                                           |       |
|                                                                                                                    |                                                                                           | - 0.00                                                                        |                                                                                                                  |                |                                           |       |
| PROJECT TITL<br>PROPOSED CO<br>BUILDING @<br>SAHAKARA                                                              | OMMER<br>SITE NO                                                                          | D. 850/                                                                       | /3,KATHA N                                                                                                       | NO. 259        | 93/85                                     | 50/3, |
| DRAWING TI                                                                                                         |                                                                                           | 12-05-52<br>SETTY :                                                           | 235-13-11-2020<br>2\$_\$REVISED P<br>: A (ABCD) with<br>ENT, GF+2UF                                              |                | ANGA                                      |       |
| SHEET NO :                                                                                                         | 1                                                                                         |                                                                               |                                                                                                                  |                |                                           |       |
|                                                                                                                    |                                                                                           |                                                                               |                                                                                                                  |                |                                           |       |
|                                                                                                                    |                                                                                           |                                                                               |                                                                                                                  |                |                                           |       |

AREA STATEMENT (BBMP)

PROJECT DETAIL:

VERSION NO.: 1.0.15 VERSION DATE: 08/09/2020

This is system generated report and does not require any signature. Accuracy of Scrutiny Report and Drawing is subject to accuracy of end-user provided data, 3rd party software/hardware/services, etc. We are not liable for any damages which may arise from use, or inability to use the Application.