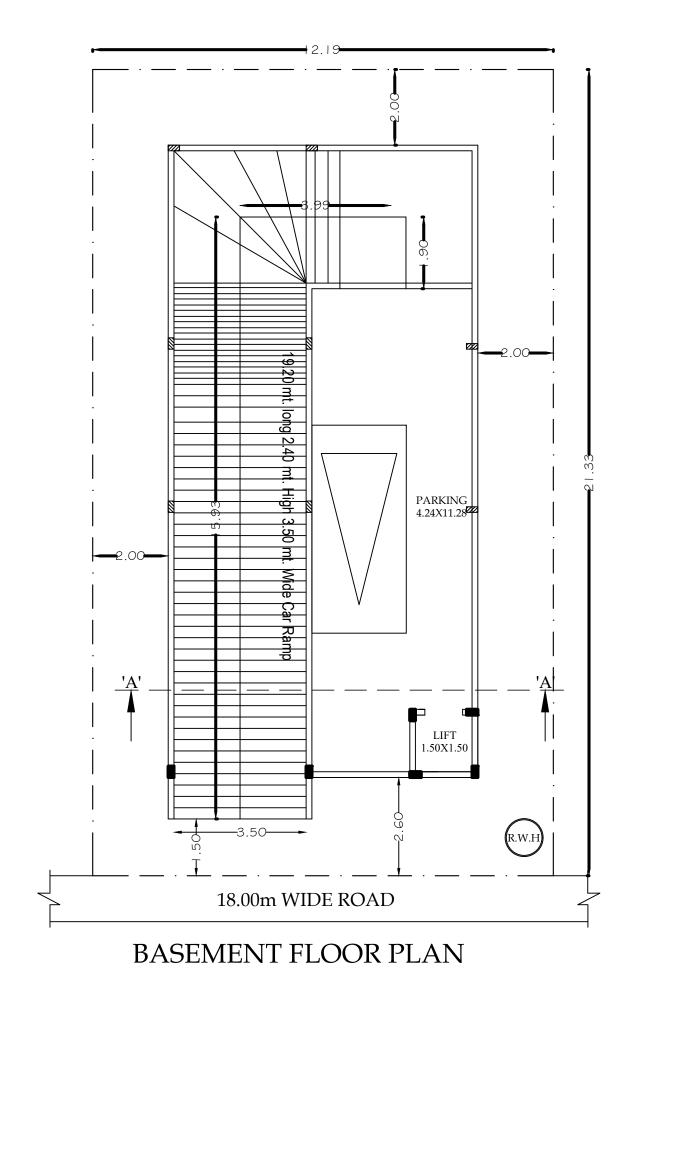

| Vehicle Type  | l   | Reqd.         | Achieved |               |  |  |  |  |
|---------------|-----|---------------|----------|---------------|--|--|--|--|
| Γ             | No. | Area (Sq.mt.) | No.      | Area (Sq.mt.) |  |  |  |  |
| Car           | 1   | 13.75         | 2        | 27.50         |  |  |  |  |
| Total Car     | 1   | 13.75         | 2        | 27.50         |  |  |  |  |
| TwoWheeler    | -   | 13.75         | 0        | 0.00          |  |  |  |  |
| Other Parking | -   | -             | -        | 126.58        |  |  |  |  |
| Total         |     | 27.50         |          | 154.0         |  |  |  |  |

| lock USE<br>Block Name                              |               |             | Block Land Use<br>Category | No. of B       |                | l<br>Up     | Deductions (Area in So.mt.) |                                |                                                                   |                |               |              |            | osed FAR<br>a (Sq.mt.) | Total FA<br>Area | Carpet<br>R Area<br>other |                                       |          |               |                 |                 |
|-----------------------------------------------------|---------------|-------------|----------------------------|----------------|----------------|-------------|-----------------------------|--------------------------------|-------------------------------------------------------------------|----------------|---------------|--------------|------------|------------------------|------------------|---------------------------|---------------------------------------|----------|---------------|-----------------|-----------------|
| A (ABCD)                                            | Co            | ommercial   | Smal                       | l Shop         | Bldg upto 11.  |             | C1                          |                                | Same Bldg                                                         |                |               | StairCase    |            | Lift<br>Machine        | Void             | Ramp                      | Parking                               | Resi.    | Commercia     | (Camt)          | than<br>Tenemen |
|                                                     |               |             |                            |                |                |             |                             | A<br>(ABC                      | D)                                                                | 1 835          | 5.64          | 36.80        | 11.25      | 2.25                   | 117.48           | 77.77                     | 154.08                                | 381.18   | 54.83         | 436.0           | 381.18          |
| Required                                            | Parking(Tab   | le 7a)      |                            |                |                |             |                             | Gran<br>Total                  | k                                                                 | 1 835          | 5.64          | 36.80        | 11.25      | 2.25                   | 117.48           | 77.77                     | 154.08                                | 381.18   | 54.83         | 436.0           | 381.18          |
| Block                                               |               | ,           | Area                       | U              | Inits          |             | Car                         |                                |                                                                   |                |               |              |            |                        |                  |                           |                                       |          |               |                 |                 |
| Name                                                | Туре          | SubUse      | (Sq.mt.)                   | Reqd.          | Prop.          | Reqd./Unit  | Reqd.                       | Prop.                          |                                                                   | ••             |               |              |            |                        |                  |                           |                                       |          |               |                 |                 |
| A (ABCD)                                            | Commercial    | Small Shop  | > 0                        | 50             | 54.83          | 1           | 1                           |                                | k :A (ABCD                                                        | <i>י</i> י     |               |              |            |                        |                  |                           |                                       |          |               |                 |                 |
|                                                     | Total :       |             | -                          | -              | -              | -           | 1                           | 2 Floo<br>Nan                  | ne Total                                                          | l Built        |               | Ded          | uctions (  | Area in Sq.r           | nt.)             |                           | Proposed FAR<br>Area (Sq.mt.)<br>Area |          |               | al FAR 🛛 Ar     |                 |
|                                                     |               |             |                            |                |                |             |                             |                                | Up Area<br>(Sq.mt.) StairCase Lift Lift Void Ramp Parking Resi. C |                |               |              |            | Com                    |                  | .mt.) th                  | other<br>than<br>Tenement             |          |               |                 |                 |
|                                                     |               |             |                            |                |                |             |                             | Ten<br>Floo                    | r                                                                 | 23.41          | 21.16         | 0.00         | 2.2        | 5 0.00                 | 0.00             | 0.0                       | 0 0.0                                 | 0        | 0.00          | 0.00            | 0.00            |
|                                                     | able for Bloo | ck :A (ABCE | ))                         |                |                |             |                             | Thir<br>Floo                   | 1 1                                                               | 68.47          | 0.00          | 2.25         | 0.0        | 0 50.92                | 0.00             | 0.0                       | 0   115.3                             | 0        | 0.00          | 115.30          | 115.30          |
|                                                     |               |             | Tvpe III                   | nitBUA Area    | Carpet Area    | A No. of Ro | oms No. of                  | Tenement Sec                   | and                                                               | C0 47          | 0.00          | 0.05         | 0.0        | 0 50.00                | 0.00             | 0.0                       | 0 115 2                               | 0        | 0.00          | 115 20          | 115 20          |
| FLOOR                                               | Name          | UnitBUA     | . ) 01                     |                |                |             | 1                           | 1 Floo                         | r l <sup>1</sup>                                                  | 68.47          | 0.00          | 2.25         | 0.0        |                        | 0.00             | 0.0                       |                                       |          |               | 115.30          | 115.30          |
| FLOOR<br>GROUND                                     | Name          | OFFICE      |                            | 54.83          | 54.8           | 3           | 1                           |                                |                                                                   | 00 47          | 0.00          | 0.05         | <u>م</u> م | <u> </u>               | 1 0 00           |                           | 0 I 450 5                             | <u>^</u> | 0.00          | 450 50          | 450 50          |
| FLOOR<br>GROUND<br>FLOOR PL/                        | Name          |             |                            | 54.83<br>54.83 | 54.83<br>54.83 |             | 1                           | Firs                           | Floor 1                                                           | 68.47          | 0.00          | 2.25         | 0.0        |                        | 0.00             | 0.0                       |                                       |          |               | 150.58          | 150.58          |
| FLOOR<br>GROUND<br>FLOOR PL/                        | Name<br>N GD1 | OFFICE      |                            |                |                |             | 1                           |                                | Floor 1                                                           | 68.47<br>92.03 | 0.00<br>15.64 | 2.25<br>2.25 | 0.0<br>0.0 |                        | 0.00             | 0.0<br>19.3               |                                       |          | 0.00<br>54.83 | 150.58<br>54.83 | 150.58<br>0.00  |
| FLOOR<br>GROUND<br>FLOOR PL/                        | Name<br>N GD1 | OFFICE      |                            |                |                |             | 1                           | 1 Firs<br>1 Gro<br>Floc<br>Bas | Floor 1<br>und<br>r<br>ement 2                                    |                |               |              |            | 0 0.00                 | 0.00             |                           | 1 0.0                                 | 0        |               |                 |                 |
| JnitBUA T<br>FLOOR<br>GROUND<br>FLOOR PL/<br>Total: | Name<br>N GD1 | OFFICE      |                            |                |                |             | 1                           | 1 Firs<br>1 Gro<br>Floc        | Floor 1<br>und<br>r<br>ement 2<br>r                               | 92.03          | 15.64         | 2.25         | 0.0        | 0 0.00<br>0 0.00       | 0.00             | 19.3                      | 1 0.0<br>7 0.0                        | 0        | 54.83<br>0.00 | 54.83           | 0.00            |

Total Number of Same

Blocks

| lock USE/S                                            | UBUSE Deta    | ails        |              |                 |             |                      | FAR & I<br>Block                                          | enement De                                           | tails<br>Total            |                                  |                                                  |                                                   |                              |                |                                       | Propose | ed FAR                                |                                                  | Carpet                            |
|-------------------------------------------------------|---------------|-------------|--------------|-----------------|-------------|----------------------|-----------------------------------------------------------|------------------------------------------------------|---------------------------|----------------------------------|--------------------------------------------------|---------------------------------------------------|------------------------------|----------------|---------------------------------------|---------|---------------------------------------|--------------------------------------------------|-----------------------------------|
| Block Name                                            | Block         | k Use       | Block SubUse | Block Strue     | oturo I     | Block Land Use       |                                                           | No. of                                               | Built Up                  | t Up                             |                                                  |                                                   | in Sq.mt.                    | )              |                                       | Area (S |                                       | Total FAR<br>Area                                | Area<br>other                     |
| A (ABCD)                                              | Comn          | nercial     | Small Shop   | Bldg upto 11.8  |             | Category<br>C1       |                                                           |                                                      | Area<br>(Sq.mt.)          | StairCase                        |                                                  | Lift<br>Machine                                   | Void                         | Ramp I         | Parking                               | Resi. C | Commercial                            | (Sq.mt.)                                         | than<br>Tenement                  |
|                                                       |               |             |              |                 |             |                      | A<br>(ABCD)                                               | 1                                                    | 835.64                    | 36.80                            | 11.25                                            | 2.25                                              | 117.48                       | 77.77          | 154.08                                | 381.18  | 54.83                                 | 436.01                                           | 381.18                            |
|                                                       |               |             |              |                 |             |                      | Grand<br>Total:                                           | 1                                                    | 835.64                    | 36.80                            | 11.25                                            | 2.25                                              | 117.48                       | 77.77          | 154.08                                | 381.18  | 54.83                                 | 436.01                                           | 381.18                            |
| •                                                     | arking(Table  | 7a)         |              |                 |             |                      |                                                           |                                                      |                           |                                  | •                                                |                                                   |                              |                |                                       |         |                                       |                                                  |                                   |
| Block                                                 | Туре          | Cublica     | rea          | Units           |             | Car                  |                                                           |                                                      |                           |                                  |                                                  |                                                   |                              |                |                                       |         |                                       |                                                  |                                   |
| Name                                                  |               | (1          | Sq.mt.) Red  |                 | Reqd./Unit  | Reqd. Prop.          | Plack ·                                                   | A (ABCD)                                             |                           |                                  |                                                  |                                                   |                              |                |                                       |         |                                       |                                                  |                                   |
| A (ABCD)                                              |               | mall Shop   | > 0 5        | ) 54.83         | 1           | 1 -                  |                                                           |                                                      |                           |                                  |                                                  |                                                   |                              |                | _                                     |         |                                       |                                                  |                                   |
|                                                       | Total :       |             | -  -         | -               | -           | 1 2                  | Floor<br>Name                                             | Total Buil<br>Up Area                                | t                         | De                               | ductions (/                                      | Area in Sq.r                                      | nt.)                         |                | Proposed FAR<br>Area (Sq.mt.)<br>Area |         |                                       | FAR Area<br>othe                                 | a                                 |
|                                                       |               |             |              |                 |             |                      |                                                           |                                                      |                           |                                  | Lift                                             |                                                   | Dama                         | Parking        |                                       |         | (0                                    |                                                  | 1                                 |
|                                                       |               |             |              |                 |             |                      |                                                           | (Sq.mt.)                                             | StairCa                   | ase Lift                         | Machin                                           | e Void                                            | Ramp                         | Farking        | Resi.                                 | Comme   | rcial (Sq.II                          |                                                  | ement                             |
|                                                       |               |             |              |                 |             |                      | Terrace<br>Floor                                          |                                                      |                           | ase Lift<br>.16 0.00             | Machin<br>2.2                                    | e                                                 |                              | 0.00           |                                       | _       |                                       |                                                  |                                   |
|                                                       | ble for Block | ( )         |              |                 |             |                      | Floor<br>Third                                            |                                                      | 1 21                      | _                                | Machin<br>2.2                                    | e<br>5 0.00                                       | 0.00                         | -              | 0.00                                  | (       | 0.00                                  | 0.00                                             | ement                             |
| FLOOR                                                 | ble for Block | :A (ABCD)   | e UnitBUA A  | rea Carpet Area | a No. of Ro | ooms No. of Tenement | Floor                                                     | 23.4                                                 | 1 21<br>7 0               | .16 0.00                         | Machin<br>2.2<br>0.0                             | e<br>5 0.00<br>0 50.92                            | 0.00                         | 0.00           | 0.00                                  |         | 0.00<br>0.00 11                       | Ten           0.00           5.30                | ement<br>0.00<br>115.30           |
| FLOOR<br>GROUND                                       | Name          | ( )         |              | rea Carpet Area |             | ooms No. of Tenement | Floor<br>Third<br>Floor<br>Second<br>Floor                | 23.4<br>168.4<br>168.4                               | 1 21<br>7 0<br>7 0        | .16 0.00<br>.00 2.25<br>.00 2.25 | Machin           2.2           0.0           0.0 | e<br>5 0.00<br>0 50.92<br>0 50.92                 | 0.00 0.00 0.00               | 0.00 0.00 0.00 | 0.00<br>115.30<br>115.30              |         | 0.00<br>0.00 11<br>0.00 11            | Ten           0.00           5.30           5.30 | ement<br>0.00<br>115.30<br>115.30 |
| FLOOR<br>GROUND<br>FLOOR PLAN                         | Name          | UnitBUA Typ | 54           | .83 54.83       | 3           | No. of Tenement      | Floor<br>Third<br>Floor<br>Second<br>Floor<br>First Floor | 23.4<br>168.4<br>168.4<br>168.4<br>por 168.4         | 1 21<br>7 0<br>7 0        | .16 0.00                         | Machin           2.2           0.0           0.0 | e<br>5 0.00<br>0 50.92<br>0 50.92                 | 0.00 0.00 0.00               | 0.00           | 0.00                                  |         | 0.00<br>0.00 11<br>0.00 11            | Ten           0.00           5.30           5.30 | ement<br>0.00<br>115.30           |
| JnitBUA Ta<br>FLOOR<br>GROUND<br>FLOOR PLAN<br>Total: | Name<br>GD1   | UnitBUA Typ | 54           |                 | 3           | No. of Tenement      | Floor<br>Third<br>Floor<br>Second<br>Floor                | 23.4<br>168.4<br>168.4<br>168.4<br>00r 168.4<br>92.0 | 1 21<br>7 0<br>7 0<br>7 0 | .16 0.00<br>.00 2.25<br>.00 2.25 | Machin           2.2           0.0           0.0 | e 0.00<br>5 0.00<br>0 50.92<br>0 50.92<br>0 15.64 | 0.00<br>0.00<br>0.00<br>0.00 | 0.00 0.00 0.00 | 0.00<br>115.30<br>115.30<br>150.58    |         | 0.00<br>0.00 11<br>0.00 11<br>0.00 15 | Ten           0.00           5.30           5.30 | ement<br>0.00<br>115.30<br>115.30 |