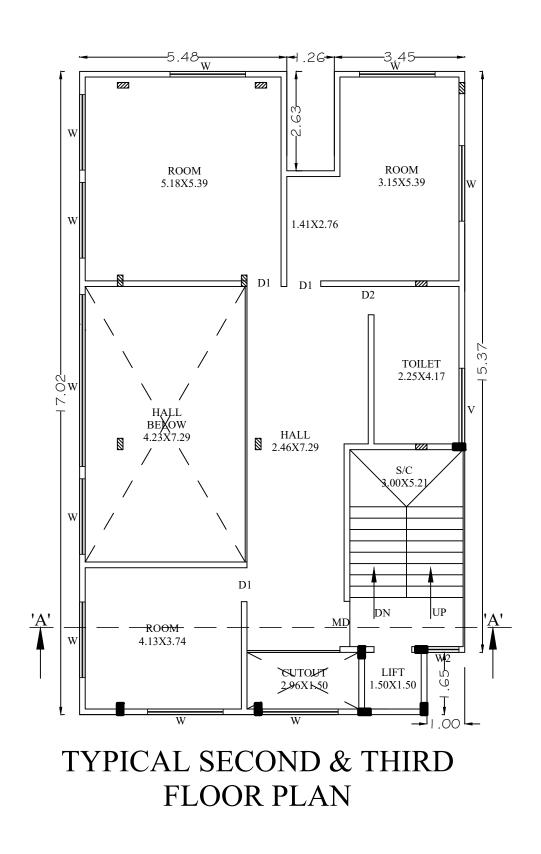

| lock USE<br>Block Name                              |               |             | Block Land Use<br>Category | No. of B       |                | l<br>Up     | Deductions (Area in So.mt.) |                                |                                                                   |                |               |              |            | osed FAR<br>a (Sq.mt.) | Total FA<br>Area | Carpet<br>R Area<br>other |                                       |          |               |                 |                 |
|-----------------------------------------------------|---------------|-------------|----------------------------|----------------|----------------|-------------|-----------------------------|--------------------------------|-------------------------------------------------------------------|----------------|---------------|--------------|------------|------------------------|------------------|---------------------------|---------------------------------------|----------|---------------|-----------------|-----------------|
| A (ABCD)                                            | Co            | ommercial   | Smal                       | l Shop         | Bldg upto 11.  |             | C1                          |                                | Same Bldg                                                         |                |               | StairCase    |            | Lift<br>Machine        | Void             | Ramp                      | Parking                               | Resi.    | Commercia     | (Camt)          | than<br>Tenemen |
|                                                     |               |             |                            |                |                |             |                             | A<br>(ABC                      | D)                                                                | 1 835          | 5.64          | 36.80        | 11.25      | 2.25                   | 117.48           | 77.77                     | 154.08                                | 381.18   | 54.83         | 436.0           | 381.18          |
| Required                                            | Parking(Tab   | le 7a)      |                            |                |                |             |                             | Gran<br>Total                  | k                                                                 | 1 835          | 5.64          | 36.80        | 11.25      | 2.25                   | 117.48           | 77.77                     | 154.08                                | 381.18   | 54.83         | 436.0           | 381.18          |
| Block                                               |               | ,           | Area                       | U              | Inits          |             | Car                         |                                |                                                                   |                |               |              |            |                        |                  |                           |                                       |          |               |                 |                 |
| Name                                                | Туре          | SubUse      | (Sq.mt.)                   | Reqd.          | Prop.          | Reqd./Unit  | Reqd.                       | Prop.                          |                                                                   | ••             |               |              |            |                        |                  |                           |                                       |          |               |                 |                 |
| A (ABCD)                                            | Commercial    | Small Shop  | > 0                        | 50             | 54.83          | 1           | 1                           |                                | k :A (ABCD                                                        | <i>י</i> י     |               |              |            |                        |                  |                           |                                       |          |               |                 |                 |
|                                                     | Total :       |             | -                          | -              | -              | -           | 1                           | 2 Floo<br>Nan                  | ne Total                                                          | l Built        |               | Ded          | uctions (  | Area in Sq.r           | nt.)             |                           | Proposed FAR<br>Area (Sq.mt.)<br>Area |          |               | al FAR 🛛 Ar     |                 |
|                                                     |               |             |                            |                |                |             |                             |                                | Up Area<br>(Sq.mt.) StairCase Lift Lift Void Ramp Parking Resi. C |                |               |              |            | Com                    |                  | .mt.) th                  | other<br>than<br>Tenement             |          |               |                 |                 |
|                                                     |               |             |                            |                |                |             |                             | Ten<br>Floo                    | r                                                                 | 23.41          | 21.16         | 0.00         | 2.2        | 5 0.00                 | 0.00             | 0.0                       | 0 0.0                                 | 0        | 0.00          | 0.00            | 0.00            |
|                                                     | able for Bloo | ck :A (ABCE | ))                         |                |                |             |                             | Thir<br>Floo                   | 1 1                                                               | 68.47          | 0.00          | 2.25         | 0.0        | 0 50.92                | 0.00             | 0.0                       | 0   115.3                             | 0        | 0.00          | 115.30          | 115.30          |
|                                                     |               |             | Tvpe III                   | nitBUA Area    | Carpet Area    | A No. of Ro | oms No. of                  | Tenement Sec                   | and                                                               | C0 47          | 0.00          | 0.05         | 0.0        | 0 50.00                | 0.00             | 0.0                       | 0 115 2                               | 0        | 0.00          | 115 20          | 115 20          |
| FLOOR                                               | Name          | UnitBUA     | . ) 01                     |                |                |             | 1                           | 1 Floo                         | r l <sup>1</sup>                                                  | 68.47          | 0.00          | 2.25         | 0.0        |                        | 0.00             | 0.0                       |                                       |          |               | 115.30          | 115.30          |
| FLOOR<br>GROUND                                     | Name          | OFFICE      |                            | 54.83          | 54.8           | 3           | 1                           |                                |                                                                   | 00 47          | 0.00          | 0.05         | <u>م</u> م | <u> </u>               | 1 0 00           |                           | 0 I 450 5                             | <u>^</u> | 0.00          | 450 50          | 450 50          |
| FLOOR<br>GROUND<br>FLOOR PL/                        | Name          |             |                            | 54.83<br>54.83 | 54.83<br>54.83 |             | 1                           | Firs                           | Floor 1                                                           | 68.47          | 0.00          | 2.25         | 0.0        |                        | 0.00             | 0.0                       |                                       |          |               | 150.58          | 150.58          |
| FLOOR<br>GROUND<br>FLOOR PL/                        | Name<br>N GD1 | OFFICE      |                            |                |                |             | 1                           |                                | Floor 1                                                           | 68.47<br>92.03 | 0.00<br>15.64 | 2.25<br>2.25 | 0.0<br>0.0 |                        | 0.00             | 0.0<br>19.3               |                                       |          | 0.00<br>54.83 | 150.58<br>54.83 | 150.58<br>0.00  |
| FLOOR<br>GROUND<br>FLOOR PL/                        | Name<br>N GD1 | OFFICE      |                            |                |                |             | 1                           | 1 Firs<br>1 Gro<br>Floc<br>Bas | Floor 1<br>und<br>r<br>ement 2                                    |                |               |              |            | 0 0.00                 | 0.00             |                           | 1 0.0                                 | 0        |               |                 |                 |
| JnitBUA T<br>FLOOR<br>GROUND<br>FLOOR PL/<br>Total: | Name<br>N GD1 | OFFICE      |                            |                |                |             | 1                           | 1 Firs<br>1 Gro<br>Floc        | Floor 1<br>und<br>r<br>ement 2<br>r                               | 92.03          | 15.64         | 2.25         | 0.0        | 0 0.00<br>0 0.00       | 0.00             | 19.3                      | 1 0.0<br>7 0.0                        | 0        | 54.83<br>0.00 | 54.83           | 0.00            |

Total Number of Same

Blocks

| lock USE/S                                            | UBUSE Deta    | ails        |              |                 |             |                      | FAR & I<br>Block                                          | enement De                                           | tails<br>Total            |                                  |                                                  |                                                   |                              |                |                                       | Propose | ed FAR                                |                                                  | Carpet                            |
|-------------------------------------------------------|---------------|-------------|--------------|-----------------|-------------|----------------------|-----------------------------------------------------------|------------------------------------------------------|---------------------------|----------------------------------|--------------------------------------------------|---------------------------------------------------|------------------------------|----------------|---------------------------------------|---------|---------------------------------------|--------------------------------------------------|-----------------------------------|
| Block Name                                            | Block         | k Use       | Block SubUse | Block Strue     | oturo I     | Block Land Use       |                                                           | No. of                                               | Built Up                  | t Up                             |                                                  |                                                   | in Sq.mt.                    | )              |                                       | Area (S |                                       | Total FAR<br>Area                                | Area<br>other                     |
| A (ABCD)                                              | Comn          | nercial     | Small Shop   | Bldg upto 11.8  |             | Category<br>C1       |                                                           |                                                      | Area<br>(Sq.mt.)          | StairCase                        |                                                  | Lift<br>Machine                                   | Void                         | Ramp I         | Parking                               | Resi. C | Commercial                            | (Sq.mt.)                                         | than<br>Tenement                  |
|                                                       |               |             |              |                 |             |                      | A<br>(ABCD)                                               | 1                                                    | 835.64                    | 36.80                            | 11.25                                            | 2.25                                              | 117.48                       | 77.77          | 154.08                                | 381.18  | 54.83                                 | 436.01                                           | 381.18                            |
|                                                       |               |             |              |                 |             |                      | Grand<br>Total:                                           | 1                                                    | 835.64                    | 36.80                            | 11.25                                            | 2.25                                              | 117.48                       | 77.77          | 154.08                                | 381.18  | 54.83                                 | 436.01                                           | 381.18                            |
| •                                                     | arking(Table  | 7a)         |              |                 |             |                      |                                                           |                                                      |                           |                                  | •                                                |                                                   |                              |                |                                       |         |                                       |                                                  |                                   |
| Block                                                 | Туре          | Cublica     | rea          | Units           |             | Car                  |                                                           |                                                      |                           |                                  |                                                  |                                                   |                              |                |                                       |         |                                       |                                                  |                                   |
| Name                                                  |               | (1          | Sq.mt.) Red  |                 | Reqd./Unit  | Reqd. Prop.          | Plack ·                                                   | A (ABCD)                                             |                           |                                  |                                                  |                                                   |                              |                |                                       |         |                                       |                                                  |                                   |
| A (ABCD)                                              |               | mall Shop   | > 0 5        | ) 54.83         | 1           | 1 -                  |                                                           |                                                      |                           |                                  |                                                  |                                                   |                              |                | _                                     |         |                                       |                                                  |                                   |
|                                                       | Total :       |             | -  -         | -               | -           | 1 2                  | Floor<br>Name                                             | Total Buil<br>Up Area                                | t                         | De                               | ductions (/                                      | Area in Sq.r                                      | nt.)                         |                | Proposed FAR<br>Area (Sq.mt.)<br>Area |         |                                       | FAR Area<br>othe                                 | a                                 |
|                                                       |               |             |              |                 |             |                      |                                                           |                                                      |                           |                                  | Lift                                             |                                                   | Dama                         | Parking        |                                       |         | (0                                    |                                                  | 1                                 |
|                                                       |               |             |              |                 |             |                      |                                                           | (Sq.mt.)                                             | StairCa                   | ase Lift                         | Machin                                           | e Void                                            | Ramp                         | Farking        | Resi.                                 | Comme   | rcial (Sq.II                          |                                                  | ement                             |
|                                                       |               |             |              |                 |             |                      | Terrace<br>Floor                                          |                                                      |                           | ase Lift<br>.16 0.00             | Machin<br>2.2                                    | e                                                 |                              | 0.00           |                                       | _       |                                       |                                                  |                                   |
|                                                       | ble for Block | ( )         |              |                 |             |                      | Floor<br>Third                                            |                                                      | 1 21                      | _                                | Machin<br>2.2                                    | e<br>5 0.00                                       | 0.00                         | -              | 0.00                                  | (       | 0.00                                  | 0.00                                             | ement                             |
| FLOOR                                                 | ble for Block | :A (ABCD)   | e UnitBUA A  | rea Carpet Area | a No. of Ro | ooms No. of Tenement | Floor                                                     | 23.4                                                 | 1 21<br>7 0               | .16 0.00                         | Machin<br>2.2<br>0.0                             | e<br>5 0.00<br>0 50.92                            | 0.00                         | 0.00           | 0.00                                  |         | 0.00<br>0.00 11                       | Ten           0.00           5.30                | ement<br>0.00<br>115.30           |
| FLOOR<br>GROUND                                       | Name          | ( )         |              | rea Carpet Area |             | ooms No. of Tenement | Floor<br>Third<br>Floor<br>Second<br>Floor                | 23.4<br>168.4<br>168.4                               | 1 21<br>7 0<br>7 0        | .16 0.00<br>.00 2.25<br>.00 2.25 | Machin           2.2           0.0           0.0 | e<br>5 0.00<br>0 50.92<br>0 50.92                 | 0.00 0.00 0.00               | 0.00 0.00 0.00 | 0.00<br>115.30<br>115.30              |         | 0.00<br>0.00 11<br>0.00 11            | Ten           0.00           5.30           5.30 | ement<br>0.00<br>115.30<br>115.30 |
| FLOOR<br>GROUND<br>FLOOR PLAN                         | Name          | UnitBUA Typ | 54           | .83 54.83       | 3           | No. of Tenement      | Floor<br>Third<br>Floor<br>Second<br>Floor<br>First Floor | 23.4<br>168.4<br>168.4<br>168.4<br>por 168.4         | 1 21<br>7 0<br>7 0        | .16 0.00                         | Machin           2.2           0.0           0.0 | e<br>5 0.00<br>0 50.92<br>0 50.92                 | 0.00 0.00 0.00               | 0.00           | 0.00                                  |         | 0.00<br>0.00 11<br>0.00 11            | Ten           0.00           5.30           5.30 | ement<br>0.00<br>115.30           |
| JnitBUA Ta<br>FLOOR<br>GROUND<br>FLOOR PLAN<br>Total: | Name<br>GD1   | UnitBUA Typ | 54           |                 | 3           | No. of Tenement      | Floor<br>Third<br>Floor<br>Second<br>Floor                | 23.4<br>168.4<br>168.4<br>168.4<br>00r 168.4<br>92.0 | 1 21<br>7 0<br>7 0<br>7 0 | .16 0.00<br>.00 2.25<br>.00 2.25 | Machin           2.2           0.0           0.0 | e 0.00<br>5 0.00<br>0 50.92<br>0 50.92<br>0 15.64 | 0.00<br>0.00<br>0.00<br>0.00 | 0.00 0.00 0.00 | 0.00<br>115.30<br>115.30<br>150.58    |         | 0.00<br>0.00 11<br>0.00 11<br>0.00 15 | Ten           0.00           5.30           5.30 | ement<br>0.00<br>115.30<br>115.30 |