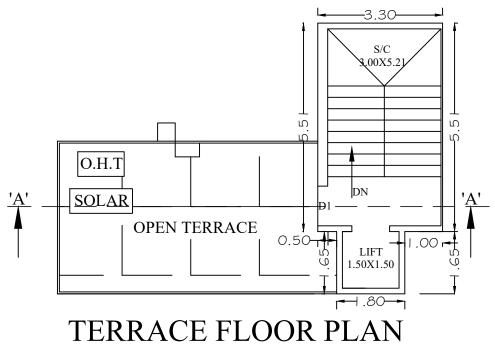

| lock USE<br>Block Name                              |               |             | Block Land Use<br>Category | No. of B       |                | l<br>Up     | Deductions (Area in So.mt.) |                                |                                                                   |                |               |              |            | osed FAR<br>a (Sq.mt.) | Total FA<br>Area | Carpet<br>R Area<br>other |                                       |          |               |                 |                 |
|-----------------------------------------------------|---------------|-------------|----------------------------|----------------|----------------|-------------|-----------------------------|--------------------------------|-------------------------------------------------------------------|----------------|---------------|--------------|------------|------------------------|------------------|---------------------------|---------------------------------------|----------|---------------|-----------------|-----------------|
| A (ABCD)                                            | Co            | ommercial   | Smal                       | l Shop         | Bldg upto 11.  |             | C1                          |                                | Same Bldg                                                         |                |               | StairCase    |            | Lift<br>Machine        | Void             | Ramp                      | Parking                               | Resi.    | Commercia     | (Camt)          | than<br>Tenemen |
|                                                     |               |             |                            |                |                |             |                             | A<br>(ABC                      | D)                                                                | 1 835          | 5.64          | 36.80        | 11.25      | 2.25                   | 117.48           | 77.77                     | 154.08                                | 381.18   | 54.83         | 436.0           | 381.18          |
| Required                                            | Parking(Tab   | le 7a)      |                            |                |                |             |                             | Gran<br>Total                  | k                                                                 | 1 835          | 5.64          | 36.80        | 11.25      | 2.25                   | 117.48           | 77.77                     | 154.08                                | 381.18   | 54.83         | 436.0           | 381.18          |
| Block                                               |               | ,           | Area                       | U              | Inits          |             | Car                         |                                |                                                                   |                |               |              |            |                        |                  |                           |                                       |          |               |                 |                 |
| Name                                                | Туре          | SubUse      | (Sq.mt.)                   | Reqd.          | Prop.          | Reqd./Unit  | Reqd.                       | Prop.                          |                                                                   | ••             |               |              |            |                        |                  |                           |                                       |          |               |                 |                 |
| A (ABCD)                                            | Commercial    | Small Shop  | > 0                        | 50             | 54.83          | 1           | 1                           |                                | k :A (ABCD                                                        | <i>י</i> י     |               |              |            |                        |                  |                           |                                       |          |               |                 |                 |
|                                                     | Total :       |             | -                          | -              | -              | -           | 1                           | 2 Floo<br>Nan                  | ne Total                                                          | l Built        |               | Ded          | uctions (  | Area in Sq.r           | nt.)             |                           | Proposed FAR<br>Area (Sq.mt.)<br>Area |          |               | al FAR 🛛 Ar     |                 |
|                                                     |               |             |                            |                |                |             |                             |                                | Up Area<br>(Sq.mt.) StairCase Lift Lift Void Ramp Parking Resi. C |                |               |              |            | Com                    |                  | .mt.) th                  | other<br>than<br>Tenement             |          |               |                 |                 |
|                                                     |               |             |                            |                |                |             |                             | Ten<br>Floo                    | r                                                                 | 23.41          | 21.16         | 0.00         | 2.2        | 5 0.00                 | 0.00             | 0.0                       | 0 0.0                                 | 0        | 0.00          | 0.00            | 0.00            |
|                                                     | able for Bloo | ck :A (ABCE | ))                         |                |                |             |                             | Thir<br>Floo                   | 1 1                                                               | 68.47          | 0.00          | 2.25         | 0.0        | 0 50.92                | 0.00             | 0.0                       | 0   115.3                             | 0        | 0.00          | 115.30          | 115.30          |
|                                                     |               |             | Tvpe III                   | nitBUA Area    | Carpet Area    | A No. of Ro | oms No. of                  | Tenement Sec                   | and                                                               | C0 47          | 0.00          | 0.05         | 0.0        | 0 50.00                | 0.00             | 0.0                       | 0 115 2                               | 0        | 0.00          | 115 20          | 115 20          |
| FLOOR                                               | Name          | UnitBUA     | . ) 01                     |                |                |             | 1                           | 1 Floo                         | r l <sup>1</sup>                                                  | 68.47          | 0.00          | 2.25         | 0.0        |                        | 0.00             | 0.0                       |                                       |          |               | 115.30          | 115.30          |
| FLOOR<br>GROUND                                     | Name          | OFFICE      |                            | 54.83          | 54.8           | 3           | 1                           |                                |                                                                   | 00 47          | 0.00          | 0.05         | <u>م</u> م | <u> </u>               | 1 0 00           |                           | 0 I 450 5                             | <u>^</u> | 0.00          | 450 50          | 450 50          |
| FLOOR<br>GROUND<br>FLOOR PL/                        | Name          |             |                            | 54.83<br>54.83 | 54.83<br>54.83 |             | 1                           | Firs                           | Floor 1                                                           | 68.47          | 0.00          | 2.25         | 0.0        |                        | 0.00             | 0.0                       |                                       |          |               | 150.58          | 150.58          |
| FLOOR<br>GROUND<br>FLOOR PL/                        | Name<br>N GD1 | OFFICE      |                            |                |                |             | 1                           |                                | Floor 1                                                           | 68.47<br>92.03 | 0.00<br>15.64 | 2.25<br>2.25 | 0.0<br>0.0 |                        | 0.00             | 0.0<br>19.3               |                                       |          | 0.00<br>54.83 | 150.58<br>54.83 | 150.58<br>0.00  |
| FLOOR<br>GROUND<br>FLOOR PL/                        | Name<br>N GD1 | OFFICE      |                            |                |                |             | 1                           | 1 Firs<br>1 Gro<br>Floc<br>Bas | Floor 1<br>und<br>r<br>ement 2                                    |                |               |              |            | 0 0.00                 | 0.00             |                           | 1 0.0                                 | 0        |               |                 |                 |
| JnitBUA T<br>FLOOR<br>GROUND<br>FLOOR PL/<br>Total: | Name<br>N GD1 | OFFICE      |                            |                |                |             | 1                           | 1 Firs<br>1 Gro<br>Floc        | Floor 1<br>und<br>r<br>ement 2<br>r                               | 92.03          | 15.64         | 2.25         | 0.0        | 0 0.00<br>0 0.00       | 0.00             | 19.3                      | 1 0.0<br>7 0.0                        | 0        | 54.83<br>0.00 | 54.83           | 0.00            |

Total Number of Same

Blocks

| lock USE/S                                            | UBUSE Deta    | ails        |              |                 |             |                      | FAR & I<br>Block                                          | enement De                                           | tails<br>Total            |                                  |                                                  |                                                   |                              |                |                                       | Propose | ed FAR                                |                                                  | Carpet                            |
|-------------------------------------------------------|---------------|-------------|--------------|-----------------|-------------|----------------------|-----------------------------------------------------------|------------------------------------------------------|---------------------------|----------------------------------|--------------------------------------------------|---------------------------------------------------|------------------------------|----------------|---------------------------------------|---------|---------------------------------------|--------------------------------------------------|-----------------------------------|
| Block Name                                            | Block         | k Use       | Block SubUse | Block Strue     | oturo I     | Block Land Use       |                                                           | No. of                                               | Built Up                  | t Up                             |                                                  |                                                   | in Sq.mt.                    | )              |                                       | Area (S |                                       | Total FAR<br>Area                                | Area<br>other                     |
| A (ABCD)                                              | Comn          | nercial     | Small Shop   | Bldg upto 11.8  |             | Category<br>C1       |                                                           |                                                      | Area<br>(Sq.mt.)          | StairCase                        |                                                  | Lift<br>Machine                                   | Void                         | Ramp I         | Parking                               | Resi. C | Commercial                            | (Sq.mt.)                                         | than<br>Tenement                  |
|                                                       |               |             |              |                 |             |                      | A<br>(ABCD)                                               | 1                                                    | 835.64                    | 36.80                            | 11.25                                            | 2.25                                              | 117.48                       | 77.77          | 154.08                                | 381.18  | 54.83                                 | 436.01                                           | 381.18                            |
|                                                       |               |             |              |                 |             |                      | Grand<br>Total:                                           | 1                                                    | 835.64                    | 36.80                            | 11.25                                            | 2.25                                              | 117.48                       | 77.77          | 154.08                                | 381.18  | 54.83                                 | 436.01                                           | 381.18                            |
| •                                                     | arking(Table  | 7a)         |              |                 |             |                      |                                                           |                                                      |                           |                                  | •                                                |                                                   |                              |                |                                       |         |                                       |                                                  |                                   |
| Block                                                 | Туре          | Cublica     | rea          | Units           |             | Car                  |                                                           |                                                      |                           |                                  |                                                  |                                                   |                              |                |                                       |         |                                       |                                                  |                                   |
| Name                                                  |               | (1          | Sq.mt.) Red  |                 | Reqd./Unit  | Reqd. Prop.          | Plack ·                                                   | A (ABCD)                                             |                           |                                  |                                                  |                                                   |                              |                |                                       |         |                                       |                                                  |                                   |
| A (ABCD)                                              |               | mall Shop   | > 0 5        | ) 54.83         | 1           | 1 -                  |                                                           |                                                      |                           |                                  |                                                  |                                                   |                              |                | _                                     |         |                                       |                                                  |                                   |
|                                                       | Total :       |             | -  -         | -               | -           | 1 2                  | Floor<br>Name                                             | Total Buil<br>Up Area                                | t                         | De                               | ductions (/                                      | Area in Sq.r                                      | nt.)                         |                | Proposed FAR<br>Area (Sq.mt.)<br>Area |         |                                       | FAR Area<br>othe                                 | a                                 |
|                                                       |               |             |              |                 |             |                      |                                                           |                                                      |                           |                                  | Lift                                             |                                                   | Dama                         | Parking        |                                       |         | (0                                    |                                                  | 1                                 |
|                                                       |               |             |              |                 |             |                      |                                                           | (Sq.mt.)                                             | StairCa                   | ase Lift                         | Machin                                           | e Void                                            | Ramp                         | Farking        | Resi.                                 | Comme   | rcial (Sq.II                          |                                                  | ement                             |
|                                                       |               |             |              |                 |             |                      | Terrace<br>Floor                                          |                                                      |                           | ase Lift<br>.16 0.00             | Machin<br>2.2                                    | e                                                 |                              | 0.00           |                                       | _       |                                       |                                                  |                                   |
|                                                       | ble for Block | ( )         |              |                 |             |                      | Floor<br>Third                                            |                                                      | 1 21                      | _                                | Machin<br>2.2                                    | e<br>5 0.00                                       | 0.00                         | -              | 0.00                                  | (       | 0.00                                  | 0.00                                             | ement                             |
| FLOOR                                                 | ble for Block | :A (ABCD)   | e UnitBUA A  | rea Carpet Area | a No. of Ro | ooms No. of Tenement | Floor                                                     | 23.4                                                 | 1 21<br>7 0               | .16 0.00                         | Machin<br>2.2<br>0.0                             | e<br>5 0.00<br>0 50.92                            | 0.00                         | 0.00           | 0.00                                  |         | 0.00<br>0.00 11                       | Ten           0.00           5.30                | ement<br>0.00<br>115.30           |
| FLOOR<br>GROUND                                       | Name          | ( )         |              | rea Carpet Area |             | ooms No. of Tenement | Floor<br>Third<br>Floor<br>Second<br>Floor                | 23.4<br>168.4<br>168.4                               | 1 21<br>7 0<br>7 0        | .16 0.00<br>.00 2.25<br>.00 2.25 | Machin           2.2           0.0           0.0 | e<br>5 0.00<br>0 50.92<br>0 50.92                 | 0.00 0.00 0.00               | 0.00 0.00 0.00 | 0.00<br>115.30<br>115.30              |         | 0.00<br>0.00 11<br>0.00 11            | Ten           0.00           5.30           5.30 | ement<br>0.00<br>115.30<br>115.30 |
| FLOOR<br>GROUND<br>FLOOR PLAN                         | Name          | UnitBUA Typ | 54           | .83 54.83       | 3           | No. of Tenement      | Floor<br>Third<br>Floor<br>Second<br>Floor<br>First Floor | 23.4<br>168.4<br>168.4<br>168.4<br>por 168.4         | 1 21<br>7 0<br>7 0        | .16 0.00                         | Machin           2.2           0.0           0.0 | e<br>5 0.00<br>0 50.92<br>0 50.92                 | 0.00 0.00 0.00               | 0.00           | 0.00                                  |         | 0.00<br>0.00 11<br>0.00 11            | Ten           0.00           5.30           5.30 | ement<br>0.00<br>115.30           |
| JnitBUA Ta<br>FLOOR<br>GROUND<br>FLOOR PLAN<br>Total: | Name<br>GD1   | UnitBUA Typ | 54           |                 | 3           | No. of Tenement      | Floor<br>Third<br>Floor<br>Second<br>Floor                | 23.4<br>168.4<br>168.4<br>168.4<br>00r 168.4<br>92.0 | 1 21<br>7 0<br>7 0<br>7 0 | .16 0.00<br>.00 2.25<br>.00 2.25 | Machin           2.2           0.0           0.0 | e 0.00<br>5 0.00<br>0 50.92<br>0 50.92<br>0 15.64 | 0.00<br>0.00<br>0.00<br>0.00 | 0.00 0.00 0.00 | 0.00<br>115.30<br>115.30<br>150.58    |         | 0.00<br>0.00 11<br>0.00 11<br>0.00 15 | Ten           0.00           5.30           5.30 | ement<br>0.00<br>115.30<br>115.30 |